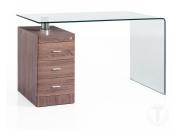

## Curved glass desk BOW WOOD

- tempered curved glass top thick 12 mm
- chest of 3 fully-extending drawers with lock
- chest of drawers made of MDF covered by 3D paper with oak finishing
- back of the drawer covered by 3D paper with oak finishing
- connecting cylinder made of chromed metal
- possibility to place the chest of drawers to the right or to the left during assembly
- dimensions H75x125x65 cm
- chest of drawers dimensions H63x35x55 cm