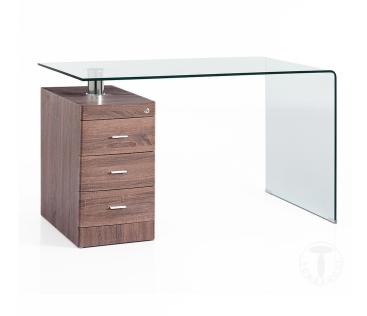

## Curved glass desk BOW WOOD

1 / 2

tempered curved glass

SKU:3482

Rating: Not Rated Yet **Price**Sales price 1350,00 €

Ask a question about this product

## Curved glass desk BOW WOOD

- tempered curved glass top thick 12 mm
- chest of 3 fully-extending drawers with lock
- chest of drawers made of MDF covered by 3D paper with oak finishing
- back of the drawer covered by 3D paper with oak finishing
- connecting cylinder made of chromed metal
- possibility to place the chest of drawers to the right or to the left during assembly
- dimensions H75x125x65 cm
- chest of drawers dimensions H63x35x55 cm