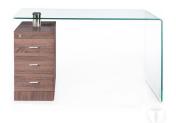

## Curved glass desk BOW WOOD

- tempered curved glass top thick 12 mm
- chest of 3 fully-extending drawers with lock
- chest of drawers made of MDF covered by 3D paper with oak finishing
- back of the drawer covered by 3D paper with oak finishing
- connecting cylinder made of chromed metal
- possibility to place the chest of drawers to the right or to the left during assembly
- dimensions H75x125x65 cm
- chest of drawers dimensions H63x35x55 cm