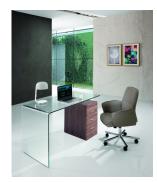

## Curved glass desk BOW WOOD

1 / 2

tempered curved glass

SKU:3482

Rating: Not Rated Yet **Price**Sales price 1350,00 €

Ask a question about this product

## Curved glass desk BOW WOOD

- tempered curved glass top thick 12 mm
- chest of 3 fully-extending drawers with lock
- chest of drawers made of MDF covered by 3D paper with oak finishing
- back of the drawer covered by 3D paper with oak finishing
- connecting cylinder made of chromed metal
- possibility to place the chest of drawers to the right or to the left during assembly
- dimensions H75x125x65 cm
- chest of drawers dimensions H63x35x55 cm