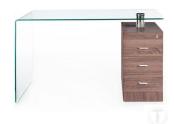

## Curved glass desk BOW WOOD

- tempered curved glass top thick 12 mm
- chest of 3 fully-extending drawers with lock
- chest of drawers made of MDF covered by 3D paper with oak finishing
- back of the drawer covered by 3D paper with oak finishing
- connecting cylinder made of chromed metal
- possibility to place the chest of drawers to the right or to the left during assembly
- dimensions H75x125x65 cm
- chest of drawers dimensions H63x35x55 cm