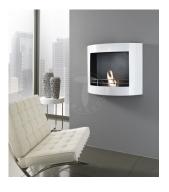

## wall bioethanol fireplace ROYAL

- external structure white vernished metal
- internal structure black vernished metal
- room of combustion in steel inox with burner
- dimensions cm H.66 x W.82 x D.26,5
- Capacity: 1 liter (from 2 to 3 hours use depending from opening door of the flame)
- 1 liter of bioethanol develop 4 KW/Hour from time of combustion