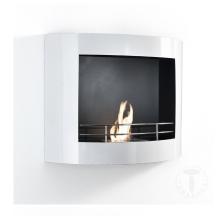

## wall bioethanol fireplace ROYAL

- external structure white vernished metal
- internal structure black vernished metal
- room of combustion in steel inox with burner
- dimensions cm H.66 x W.82 x D.26,5
- Capacity: 1 liter (from 2 to 3 hours use depending from opening door of the flame)
- 1 liter of bioethanol develop 4 KW/Hour from time of combustion