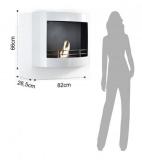

## wall bioethanol fireplace ROYAL

- external structure white vernished metal
- internal structure black vernished metal
- room of combustion in steel inox with burner
- dimensions cm H.66 x W.82 x D.26,5
- Capacity: 1 liter (from 2 to 3 hours use depending from opening door of the flame)
- 1 liter of bioethanol develop 4 KW/Hour from time of combustion