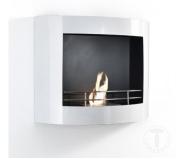

## wall bioethanol fireplace ROYAL

- external structure white vernished metal
- internal structure black vernished metal
- room of combustion in steel inox with burner
- dimensions cm H.66 x W.82 x D.26,5
- Capacity: 1 liter (from 2 to 3 hours use depending from opening door of the flame)
- 1 liter of bioethanol develop 4 KW/Hour from time of combustion