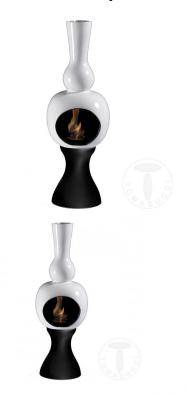

## bioethanol fireplace ONDA WHITE - Made in Italy -

artistic product completely handmade with high quality materials.

The fireplace have been made in majolica with 2 consecutive cooking completely handmade, it doesn't need a chimney and consequently any brickwork.

Thanks to the characteristics of the ceramics and it form, it uniformly radiates the heat with only 250 cls (cost around  $\leq 0.50$ ) of bioethanol, a room of 30 square mts. can be heated.

Every article won't be never equal to the following one; this guarantees the oneness and originality of it.

The two different cookings are effected to  $1000^{\circ}$  (named "biscottatura") and  $900^{\circ}$  (named enamel vitrification) they qualify our articles as luxury products in the field of the artistic ceramics.