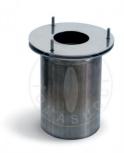

- 316 Stainless steel burner capacity 700 cc., duration about 7 hours
- shovel extinguish flame in stainless steel included
- diameter Ø 32 cm.
- H 95 cm.
- · white colour
- · P.S. Bioethanol is not included