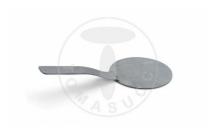

- 316 Stainless steel burner capacity 700 cc., duration about 7 hours
- shovel extinguish flame in stainless steel included
- diameter Ø 32 cm.
- H 95 cm.
- · white colour
- · P.S. Bioethanol is not included