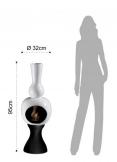

- 316 Stainless steel burner capacity 700 cc., duration about 7 hours
- shovel extinguish flame in stainless steel included
- diameter Ø 32 cm.
- H 95 cm.
- · white colour
- · P.S. Bioethanol is not included