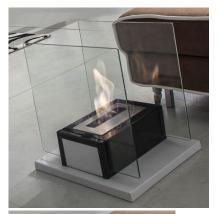

## bioethanol fireplace FEEL

vernished steel and glass

SKU:1752

Rating: Not Rated Yet **Price** Sales price 628,00 €

Ask a question about this product

Description

bioethanol fireplace FEEL

- steel burner
- steel base black and white vernished
- curved glass fire cover
- bioethanol fuelled (renewable and clean energy)
- It doesn't need pipes, it doesn't emanate smoke or odors, only aqueous vapor and carbonic anhydride (the equivalent of three candles).
- It doesn't ask for maintenance
- burner capacity 1,5 lt.
- fire duration 3 hours
- dimensions H.45 x W.40 x D.40
- NB. Bioethanol not included