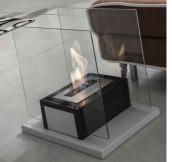

## bioethanol fireplace FEEL

vernished steel and glass

SKU:1752

Rating: Not Rated Yet **Price** Sales price 628,00 €

Ask a question about this product

Description

bioethanol fireplace FEEL

- steel burner
- steel base black and white vernished
- curved glass fire cover
- bioethanol fuelled (renewable and clean energy)
- It doesn't need pipes, it doesn't emanate smoke or odors, only aqueous vapor and carbonic anhydride (the equivalent of three candles).
- It doesn't ask for maintenance
- burner capacity 1,5 lt.
- fire duration 3 hours
- dimensions H.45 x W.40 x D.40
- NB. Bioethanol not included