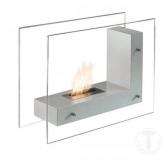

## bioethanol fireplace EGO

1 / 3

suspended vernished metal base

SKU:0967

Rating: Not Rated Yet **Price**Sales price 944,00 €

Ask a question about this product

Description

## bioethanol fireplace EGO

- suspended base in vernished metal
- side tempered glass for protection
- room of combustion in steel inox with burner
- dimensions cm H.60 x W.80 x D.30
- Capacity: 1 liter (from 2 to 3 hours use depending from opening door of the flame)
- 1 liter of bioethanol develop 4 KW/Hour from time of combustion

## **TECHNICAL SPECIFICATIONS:**

- Product have been made in stainless steel 100% (it doesn't pollute during the use).
- Fuelled to Bioetanolo (renewable and clean energy)
- It doesn't need pipes, it doesn't emanate smoke or odors, only aqueous vapor and carbonic anhydride (the equivalent of three candles).
- It doesn't ask for maintenance
- Accessory of 30 cms to close, included.