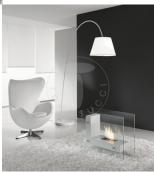

## bioethanol fireplace EGO

1 / 3

suspended vernished metal base

SKU:0967

Rating: Not Rated Yet **Price**Sales price 944,00 €

Ask a question about this product

Description

## bioethanol fireplace EGO

- suspended base in vernished metal
- side tempered glass for protection
- room of combustion in steel inox with burner
- dimensions cm H.60 x W.80 x D.30
- Capacity: 1 liter (from 2 to 3 hours use depending from opening door of the flame)
- 1 liter of bioethanol develop 4 KW/Hour from time of combustion

## **TECHNICAL SPECIFICATIONS:**

- Product have been made in stainless steel 100% (it doesn't pollute during the use).
- Fuelled to Bioetanolo (renewable and clean energy)
- It doesn't need pipes, it doesn't emanate smoke or odors, only aqueous vapor and carbonic anhydride (the equivalent of three candles).
- It doesn't ask for maintenance
- Accessory of 30 cms to close, included.