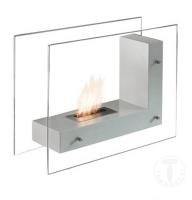

## bioethanol fireplace EGO

1 / 3

suspended vernished metal base

SKU:0967

Rating: Not Rated Yet **Price**Sales price 944,00 €

Ask a question about this product

Description

## bioethanol fireplace EGO

- suspended base in vernished metal
- side tempered glass for protection
- room of combustion in steel inox with burner
- dimensions cm H.60 x W.80 x D.30
- Capacity: 1 liter (from 2 to 3 hours use depending from opening door of the flame)
- 1 liter of bioethanol develop 4 KW/Hour from time of combustion

## **TECHNICAL SPECIFICATIONS:**

- Product have been made in stainless steel 100% (it doesn't pollute during the use).
- Fuelled to Bioetanolo (renewable and clean energy)
- It doesn't need pipes, it doesn't emanate smoke or odors, only aqueous vapor and carbonic anhydride (the equivalent of three candles).
- It doesn't ask for maintenance
- Accessory of 30 cms to close, included.