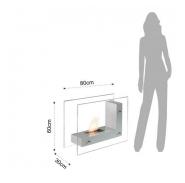

## bioethanol fireplace EGO

- suspended base in vernished metal
- side tempered glass for protection
- room of combustion in steel inox with burner
- dimensions cm H.60 x W.80 x D.30
- Capacity: 1 liter (from 2 to 3 hours use depending from opening door of the flame)
- 1 liter of bioethanol develop 4 KW/Hour from time of combustion