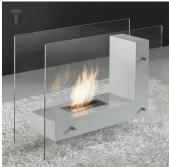

## bioethanol fireplace EGO

1 / 3

suspended vernished metal base

SKU:0967

Rating: Not Rated Yet **Price**Sales price 944,00 €

Ask a question about this product

Description

## bioethanol fireplace EGO

- suspended base in vernished metal
- side tempered glass for protection
- room of combustion in steel inox with burner
- dimensions cm H.60 x W.80 x D.30
- Capacity: 1 liter (from 2 to 3 hours use depending from opening door of the flame)
- 1 liter of bioethanol develop 4 KW/Hour from time of combustion

## **TECHNICAL SPECIFICATIONS:**

- Product have been made in stainless steel 100% (it doesn't pollute during the use).
- Fuelled to Bioetanolo (renewable and clean energy)
- It doesn't need pipes, it doesn't emanate smoke or odors, only aqueous vapor and carbonic anhydride (the equivalent of three candles).
- It doesn't ask for maintenance
- Accessory of 30 cms to close, included.