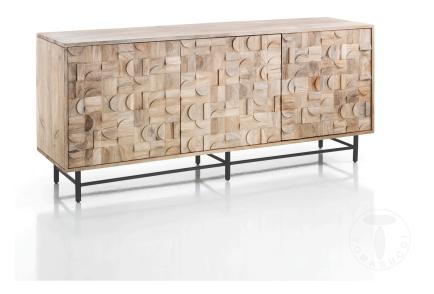

## Sideboard 3 doors AMON

- sideboard made of solid Mango wood, rich in details and finished entirely by hand
- it is a high-level, high-quality artisan product both in terms of style and materials
- the solid wood doors, 20 mm thickness, are particularly elegant and handmade by Indian craftsmen
- base made of matt black painted steel H16 cm
- anti-overturning system with anchoring to the wall
- doors with push-pull opening system
- dimensions H 75 x 172 x 45 cm
- [N.B.] Solid wood has morphological characteristics which can be improperly interpreted as defects In reality, these are qualities that distinguish it as a unique and precious material, differentiating it from the lesss
- THE DISTINCTIVE CHARACTERISTICS OF SOLID WOOD