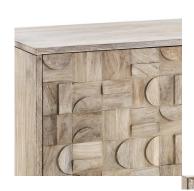

## Sideboard 3 doors AMON

- sideboard made of solid Mango wood, rich in details and finished entirely by hand
- it is a high-level, high-quality artisan product both in terms of style and materials
- the solid wood doors, 20 mm thickness, are particularly elegant and handmade by Indian craftsmen
- base made of matt black painted steel H16 cm
- anti-overturning system with anchoring to the wall
- doors with push-pull opening system
- dimensions H 75 x 172 x 45 cm
- [N.B.] Solid wood has morphological characteristics which can be improperly interpreted as defects In reality, these are qualities that distinguish it as a unique and precious material, differentiating it from the lesss
- THE DISTINCTIVE CHARACTERISTICS OF SOLID WOOD