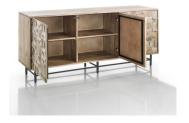

## Sideboard 3 doors AMON

- sideboard made of solid Mango wood, rich in details and finished entirely by hand
- it is a high-level, high-quality artisan product both in terms of style and materials
- the solid wood doors, 20 mm thickness, are particularly elegant and handmade by Indian craftsmen
- base made of matt black painted steel H16 cm
- anti-overturning system with anchoring to the wall
- doors with push-pull opening system
- dimensions H 75 x 172 x 45 cm
- [N.B.] Solid wood has morphological characteristics which can be improperly interpreted as defects In reality, these are qualities that distinguish it as a unique and precious material, differentiating it from the lesss
- THE DISTINCTIVE CHARACTERISTICS OF SOLID WOOD