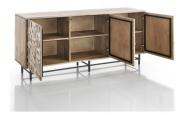

## Sideboard 3 doors AMON

- sideboard made of solid Mango wood, rich in details and finished entirely by hand
- it is a high-level, high-quality artisan product both in terms of style and materials
- the solid wood doors, 20 mm thickness, are particularly elegant and handmade by Indian craftsmen
- base made of matt black painted steel H16 cm
- anti-overturning system with anchoring to the wall
- doors with push-pull opening system
- dimensions H 75 x 172 x 45 cm
- [N.B.] Solid wood has morphological characteristics which can be improperly interpreted as defects In reality, these are qualities that distinguish it as a unique and precious material, differentiating it from the lesss
- THE DISTINCTIVE CHARACTERISTICS OF SOLID WOOD