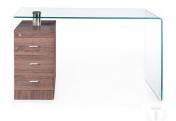

## Curved glass desk BOW WOOD

- tempered curved glass top thick 12 mm
- chest of 3 fully-extending drawers with lock
- chest of drawers made of MDF covered by 3D paper with oak finishing
- back of the drawer covered by 3D paper with oak finishing
- connecting cylinder made of chromed metal
- possibility to place the chest of drawers to the right or to the left during assembly dimensions H75x125x65 cm
- chest of drawers dimensions H63x35x55 cm