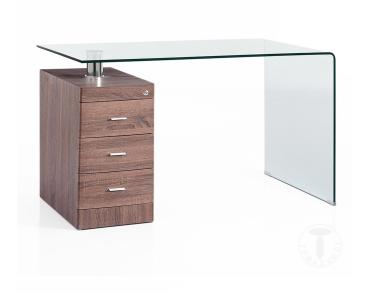

## Curved glass desk BOW WOOD

- tempered curved glass top thick 12 mm
- chest of 3 fully-extending drawers with lock
- chest of drawers made of MDF covered by 3D paper with oak finishing
- back of the drawer covered by 3D paper with oak finishing
- connecting cylinder made of chromed metal
- possibility to place the chest of drawers to the right or to the left during assembly dimensions H75x125x65 cm
- chest of drawers dimensions H63x35x55 cm