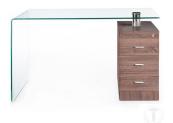

## Curved glass desk BOW WOOD

- tempered curved glass top thick 12 mm
- chest of 3 fully-extending drawers with lock
- chest of drawers made of MDF covered by 3D paper with oak finishing
- back of the drawer covered by 3D paper with oak finishing
- connecting cylinder made of chromed metal
- possibility to place the chest of drawers to the right or to the left during assembly dimensions H75x125x65 cm
- chest of drawers dimensions H63x35x55 cm