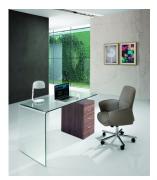

## Curved glass desk BOW WOOD

1 / 2

tempered curved glass

SKU:3482

Rating: Not Rated Yet Price Sales price 1350,00 €

Ask a question about this product

## Curved glass desk BOW WOOD

- tempered curved glass top thick 12 mm
- chest of 3 fully-extending drawers with lock
- chest of drawers made of MDF covered by 3D paper with oak finishing
- back of the drawer covered by 3D paper with oak finishing
- connecting cylinder made of chromed metal
- possibility to place the chest of drawers to the right or to the left during assembly dimensions H75x125x65 cm
- chest of drawers dimensions H63x35x55 cm