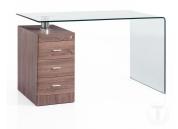

## Curved glass desk BOW WOOD

- tempered curved glass top thick 12 mm
- chest of 3 fully-extending drawers with lock
- chest of drawers made of MDF covered by 3D paper with oak finishing
- back of the drawer covered by 3D paper with oak finishing
- connecting cylinder made of chromed metal
- possibility to place the chest of drawers to the right or to the left during assembly dimensions H75x125x65 cm
- chest of drawers dimensions H63x35x55 cm