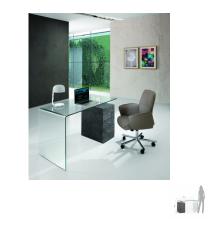

## Curved glass desk BOW CEMENT

tempered curved glass

SKU:3483

Rating: Not Rated Yet **Price** Sales price 1350,00 €

Ask a question about this product

Description

## Curved glass desk BOW CEMENT

- tempered curved glass top thick- 12 mm
- chest of 3 fully-extending drawers with lock
- chest of drawers made of MDF covered by 3D paper with cement finishing
- back of the drawer covered by 3D paper with cement finishing
- connecting cylinder made of chromed metal
- possibility to place the chest of drawers to the right or to the left during assembly
- dimensions H75x125x65 cm
- chest of drawers dimensions H63x35x55 cm