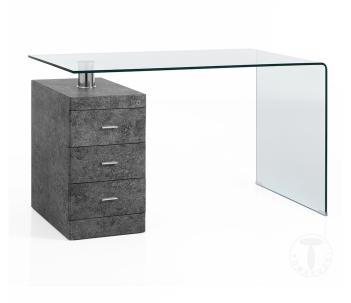

## Curved glass desk BOW CEMENT

tempered curved glass

SKU:3483

Rating: Not Rated Yet **Price** Sales price 1350,00 €

Ask a question about this product

Description

## Curved glass desk BOW CEMENT

- tempered curved glass top thick- 12 mm
- chest of 3 fully-extending drawers with lock
- chest of drawers made of MDF covered by 3D paper with cement finishing
- back of the drawer covered by 3D paper with cement finishing
- connecting cylinder made of chromed metal
- possibility to place the chest of drawers to the right or to the left during assembly
- dimensions H75x125x65 cm
- chest of drawers dimensions H63x35x55 cm