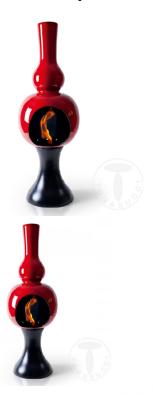

## bioethanol fireplace ONDA RED

artistic product completely handmade with high quality materials.

The fireplace have been made in majolica with 2 consecutive cooking completely handmade, it doesn't need a chimney and consequently any brickwork.

Thanks to the characteristics of the ceramics and it form, it uniformly radiates the heat with only 250 cls (cost around  $\leq 0.50$ ) of bioethanol, a room of 30 square mts. can be heated.

Every article won't be never equal to the following one; this guarantees the oneness and originality of it.

The two different cookings are effected to 1000° (named "biscottatura") and 900° (named enamel vitrification) they qualify our articles as luxury products in the field of the artistic ceramics.

- 316 Stainless steel burner capacity 700 cc., duration about 7 hours
- shovel extinguish flame in stainless steel included
- diameter Ø 32 cm.
- H 95 cm.
- · red colour
- · P.S. Bioethanol is not included