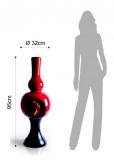

The two different cookings are effected to 1000° (named "biscottatura") and 900° (named enamel vitrification) they qualify our articles as luxury products in the field of the artistic ceramics.

- 316 Stainless steel burner capacity 700 cc., duration about 7 hours
- shovel extinguish flame in stainless steel included
- diameter Ø 32 cm.
- H 95 cm.
- · red colour
- · P.S. Bioethanol is not included